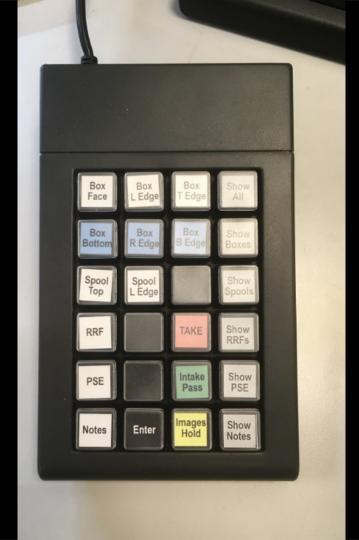

|











#### **BBC WEB ARCHIVE**



#### **BBC TWITTER ARCHIVE**

#### WELCOME TO THE BBC TWITTER ARCHIVE

Welcome to the BBC Twitter Archive. This tool captures tweets (including retweets and replies) & images from selected BBC Twitter accounts. It For more information see our **FAQ page**.....



Tweets archived to date: 3,786,354



# B B C Archives

Securing the past for the future

B B C Design + Engineering

#### 1: FILENAMES



BKD029986.mxf

B B C Design + Engineering

#### 1: FILENAMES



BKD029986\_79054025255fb1a26e4bc422aef54eb4.mxf

## 2: MODULARITY



### 3: **SOX:FFT**



## 3: SOX:FFT



BBC Design + Engineering

#### 4: BARCODES





BBC Design + Engineering

21

## 5: PHYSICAL SCANNING









B B C Design + Engineering



B B C Design + Engineering



#### **7: FILE TRIMMING**



Programme Title BLUE PETER

Episode Title BLUE PETER

UID LCQC773W/70

First TX Date 19 Sep 2006 18:32:00

File Format MXF OP1A / IMX PAL 16:9

Audio AES-3 24-bit 48 kHz

Content Type Programme Version

BBC Design + Engineering

#### 8: LONG TERM



#### 8: LONG TERM

\_Approach\_

The digitisation of selected videotapes will be carried out at BBC Archives' Odyssey Park facility in South Ruislip using workflow systems built in-house by BBC Archives. These use Telestream Lightspeed units to create the uncompressed master files, and FFMBC to create IMX50 files from these, which are then re-wrapped to AS11 DPP files using bmxtranswap.

BBC Archives have committed to a 'touch once' approach to the di