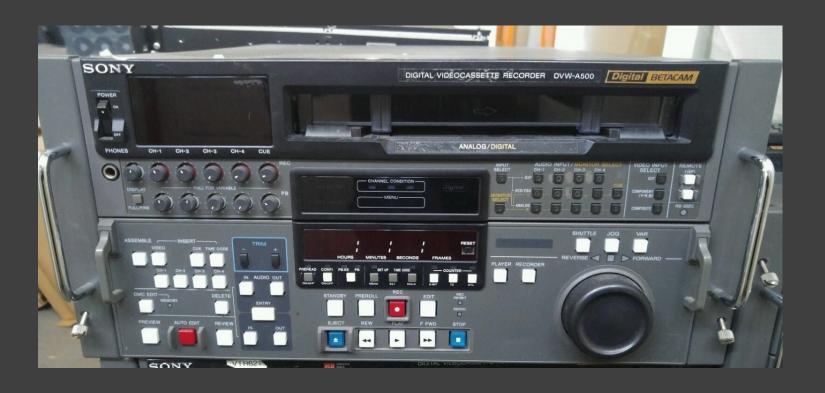

#### 8: LONG TERM

\_Approach\_

The digitisation of selected videotapes will be carried out at BBC Archives' Odyssey Park facility in South Ruislip using workflow systems built in-house by BBC Archives. These use Telestream Lightspeed units to create the uncompressed master files, and FFMBC to create IMX50 files from these, which are then re-wrapped to AS11 DPP files using bmxtranswap.