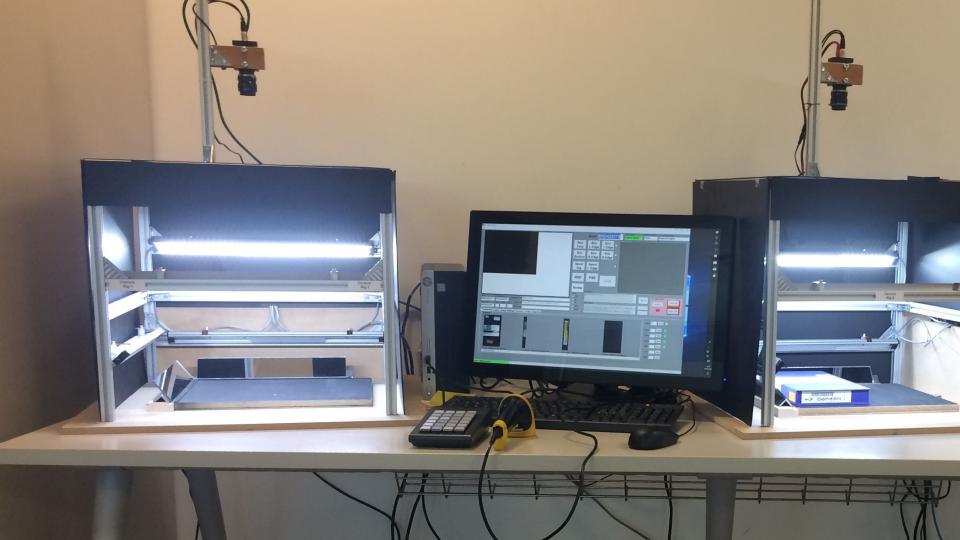

|











#### **BBC WEB ARCHIVE**



#### **BBC TWITTER ARCHIVE**

#### WELCOME TO THE BBC TWITTER ARCHIVE

Welcome to the BBC Twitter Archive. This tool captures tweets (including retweets and replies) & images from selected BBC Twitter accounts. It For more information see our **FAQ page**.....



Tweets archived to date: 3,786,354



# B B C Archives

Securing the past for the future

B B C Design + Engineering

#### 1: FILENAMES



BKD029986.mxf

B B C Design + Engineering

#### 1: FILENAMES



BKD029986\_79054025255fb1a26e4bc422aef54eb4.mxf

## 2: MODULARITY



### 3: **SOX:FFT**



## 3: SOX:FFT



BBC Design + Engineering

#### 4: BARCODES





BBC Design + Engineering

21

## 5: PHYSICAL SCANNING









B B C Design + Engineering



B B C Design + Engineering



#### **7: FILE TRIMMING**



Programme Title BLUE PETER

Episode Title BLUE PETER

UID LCQC773W/70

First TX Date 19 Sep 2006 18:32:00

File Format MXF OP1A / IMX PAL 16:9

Audio AES-3 24-bit 48 kHz

Content Type Programme Version

BBC Design + Engineering

#### 8: LONG TERM



#### 8: LONG TERM

\_Approach\_

The digitisation of selected videotapes will be carried out at BBC Archives' Odyssey Park facility in South Ruislip using workflow systems built in-house by BBC Archives. These use Telestream Lightspeed units to create the uncompressed master files, and FFMBC to create IMX50 files from these, which are then re-wrapped to AS11 DPP files using bmxtranswap.

BBC Archives have committed to a 'touch once' approach to the