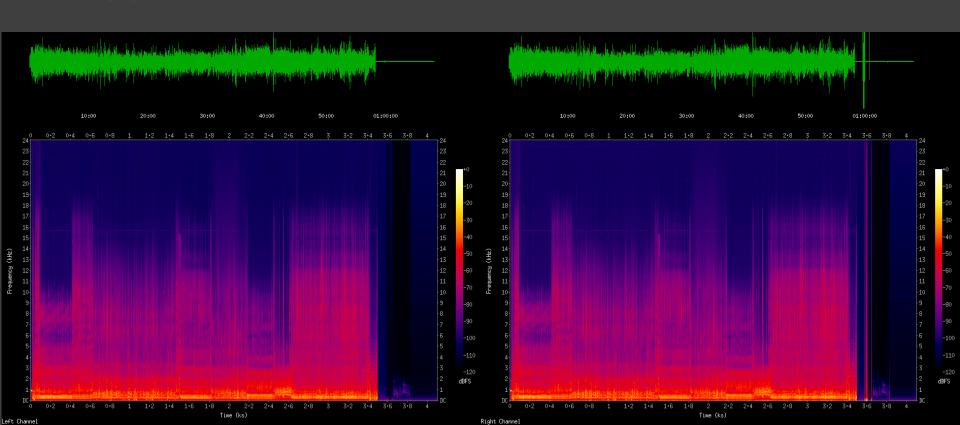

|











#### **BBC WEB ARCHIVE**



#### **BBC TWITTER ARCHIVE**

#### WELCOME TO THE BBC TWITTER ARCHIVE

Welcome to the BBC Twitter Archive. This tool captures tweets (including retweets and replies) & images from selected BBC Twitter accounts. It For more information see our **FAQ page**.....



Tweets archived to date: 3,786,354



# B B C Archives

Securing the past for the future

B B C Design + Engineering

#### 1: FILENAMES



BKD029986.mxf

B B C Design + Engineering

#### 1: FILENAMES



BKD029986\_79054025255fb1a26e4bc422aef54eb4.mxf

## 2: MODULARITY



### 3: **SOX:FFT**



## 3: SOX:FFT



BBC Design + Engineering

#### 4: BARCODES





BBC Design + Engineering

21

## 5: PHYSICAL SCANNING









B B C Design + Engineering



B B C Design + Engineering



#### **7: FILE TRIMMING**



Programme Title BLUE PETER

Episode Title BLUE PETER

UID LCQC773W/70

First TX Date 19 Sep 2006 18:32:00

File Format MXF OP1A / IMX PAL 16:9

Audio AES-3 24-bit 48 kHz

Content Type Programme Version

BBC Design + Engineering

#### 8: LONG TERM



#### 8: LONG TERM

\_Approach\_

The digitisation of selected videotapes will be carried out at BBC Archives' Odyssey Park facility in South Ruislip using workflow systems built in-house by BBC Archives. These use Telestream Lightspeed units to create the uncompressed master files, and FFMBC to create IMX50 files from these, whic