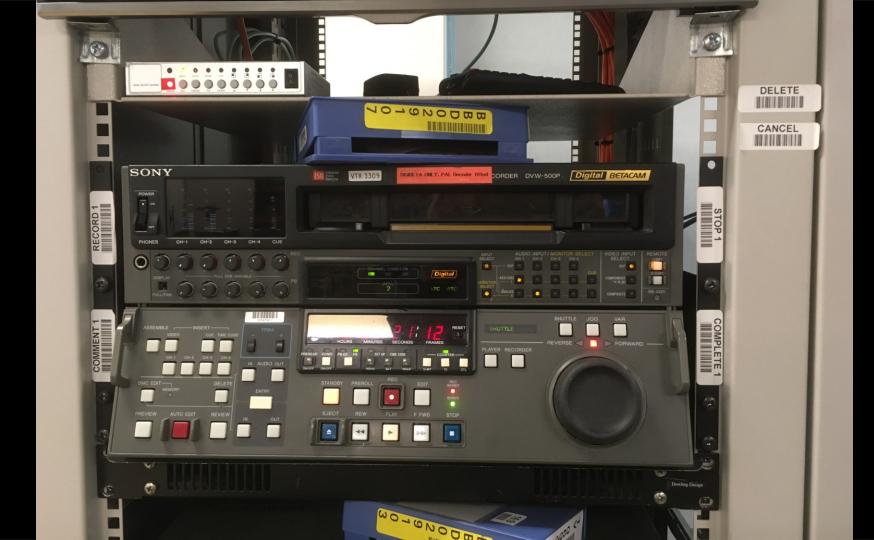

## 5: PHYSICAL SCANNING

B B C Design + Engineering

B B C Design + Engineering

BBC Design + Engineering