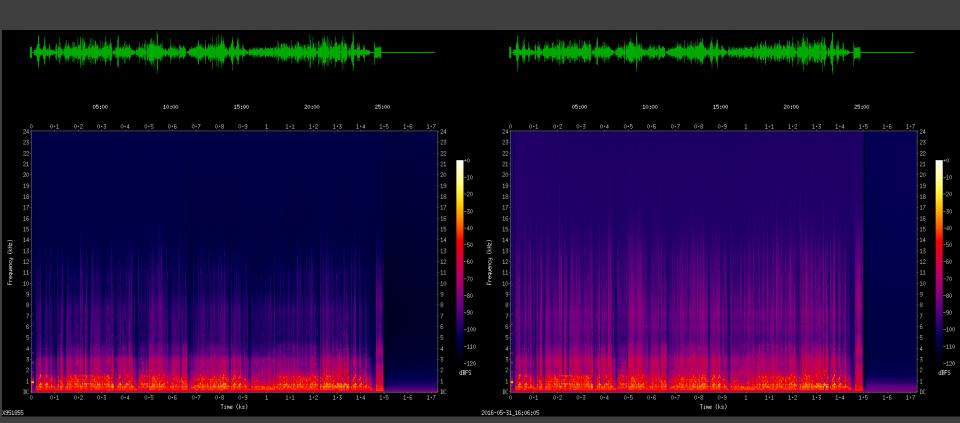

|











#### **BBC WEB ARCHIVE**



#### **BBC TWITTER ARCHIVE**

#### WELCOME TO THE BBC TWITTER ARCHIVE

Welcome to the BBC Twitter Archive. This tool captures tweets (including retweets and replies) & images from selected BBC Twitter accounts. It For more information see our **FAQ page**.....



Tweets archived to date: 3,786,354



# B B C Archives

Securing the past for the future

B B C Design + Engineering

#### 1: FILENAMES



BKD029986.mxf

B B C Design + Engineering

#### 1: FILENAMES



BKD029986\_79054025255fb1a26e4bc422aef54eb4.mxf

## 2: MODULARITY



### 3: **SOX:FFT**



## 3: SOX:FFT



BBC Design + Engineering

#### 4: BARCODES





BBC Design + Engineering

21

## 5: PHYSICAL SCANNING









B B C Design + Engineering



B B C Design + Engineering



#### **7: FILE TRIMMING**



Programme Title BLUE PETER

Episode Title BLUE PETER

UID LCQC773W/70

First TX Date 19 Sep 2006 18:32:00

File Format MXF OP1A / IMX PAL 16:9

Audio AES-3 24-bit 48 kHz

Content Type Programme Version

BBC Design + Engineering

#### 8: LONG TERM



#### 8: LONG TERM

\_Approach\_

The digitisation of selected videotapes will be carried out at BBC Archives' Odyssey Park facility in South Ruislip using workflow systems built in-house by BBC Archives. These use Telestream Lightspeed units to create the uncompressed master files, and FFMBC to create IMX50 files from these, which are then re-wra