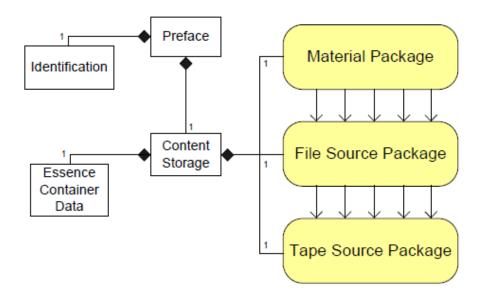

#### D\_\_37150401-LTA00089207.mxf.sha1

This file contains the SHA-1 checksum for the entire MXF file. This checksum was produced during the extraction of the MXF file

Figure 5 Preface and content storage packages

The Preface set contains two BBC extension items, D3P D3 Error Count and D3P PSE Failure Count, defined in Table 1. These count values are useful when reading a file from an LTO tape because the series of D3 VTR replay errors and PSE analysis failures are recorded in the footer section and are only available once the whole file has been transferred from the tape.

| Name                     | Meaning                               | Туре   | UL                                              |
|--------------------------|---------------------------------------|--------|-------------------------------------------------|
| D3P D3 Error Count       | Total number of D3 VTR replay errors  | UInt32 | 06.0e.2b.34.01.01.01.01.0d.04.01.01.40.01.01.00 |
| D3P PSE Failure<br>Count | Total number of PSE analysis failures | UInt32 | 06.0e.2b.34.01.01.01.01.0d.04.01.01.40.01.02.00 |