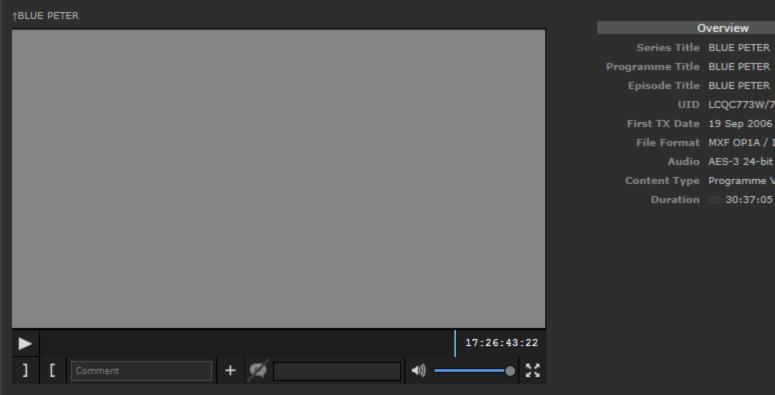

#### **7: FILE TRIMMING**

Programme Title BLUE PETER

Episode Title BLUE PETER

UID LCQC773W/70

First TX Date 19 Sep 2006 18:32:00

File Format MXF OP1A / IMX PAL 16:9

Audio AES-3 24-bit 48 kHz

Content Type Programme Version