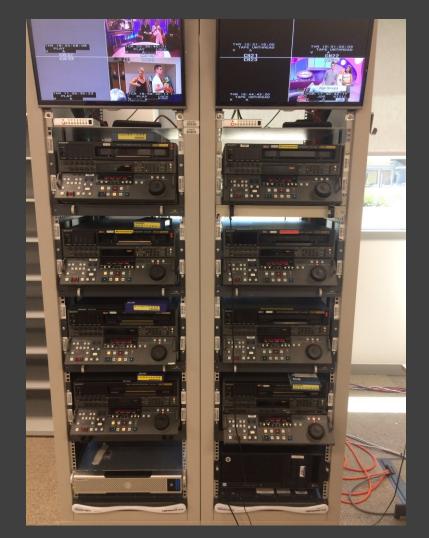

## 5: PHYSICAL SCANNING

B B C Design + Engineering

B B C Design + Engineering

BBC Design + Engineering