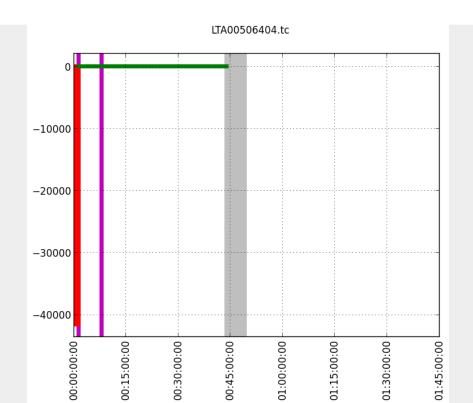

| ne              | prov                | LCHC129S/71         | LCHC129S/71        | MIKE READ'S REP  |
| 36         | 08/04/1974 0 | 90:00 L | Jnkno | wn              | prov                | LCH2567S/01         | LCH2567S/01        | PLAY SCHOOL      |
| 29         | 05/06/1972 0 | 90:00 E | BC 0  | ne              | prov                | LCH2525P/01         | LCH2525P/01        | PLAY SCHOOL      |
| 2          | 25/05/1972 0 | 90:00 L | Jnkno | wn              | prov                | LCH9228Y/01         | LCH9228Y/01        | BLUE PETER       |
| 8          | 14/02/1974 0 | 90:00 L | Jnkno | wn              | prov                | LCH9339K/01         | LCH9339K/01        | BLUE PETER       |





# B B C Archives

Securing the past for the future steve.daly@bbc.co.uk

#### A: TIMECODE



B B C Design + Engineering

#### **B: FILE FORMATS**

Preservation: V210 Uncompressed
Quicktime

Access: AS11 DPP MXF

#### C: FACTORY - LEAN





#### D: OPEN SOURCE TOOLS

```
ffmpeg / ffmbc
bmxlib (bmxtranswrap & mxf2raw)
mediainfo
SOX
python
postgresql / mysql
```